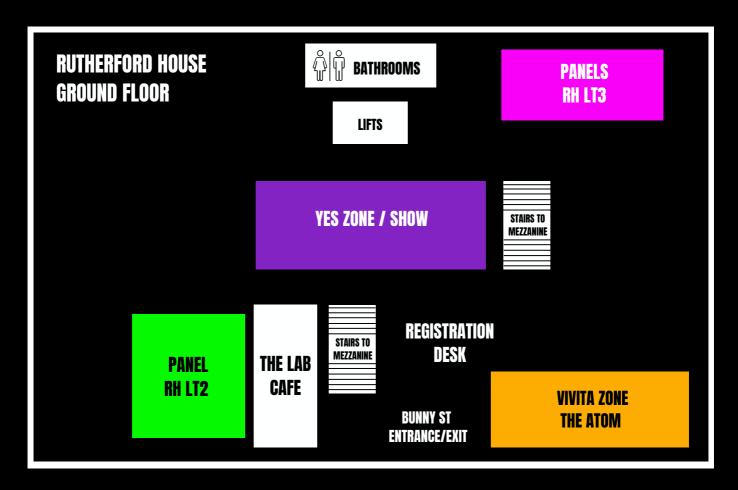

# MAPS

#### SHOW

Check out our awesome expo spaces!

Abel Fragrance, FTN Motion, Victoria university of Wellington, Six Barrel Soda, Momentum Investment, Perfect Circle, Young Enterprise (YES), Creative HQ, Dignity NZ, With Impact

2.00 pm - 6.00 pm | Ground Floor Foyer

#### **FLOW ZONE**

Need a break from sitting down and listening to talks?

Check out Vivita's interactive innovation zone and jump into a range of minicreative challenges including turning trash into treasure, transforming random objects into interactive art with viviware cells, and a surprise master challenge that needs to be cracked by the end of the day.

2.30 pm - 5.00 pm | The Atom Innovation Space, Ground Floor